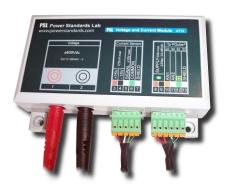

## Power Standards Lab ATT2-600V - AC-DC Voltage Current 600VDC 300VAC

PQube Plug-in Modules and Accessories

Compact voltage and current module for connection to PQube's analog channels (AN1 - AN2). Great for applications where high voltage DC monitoring is required. Can also be used to monitor high voltage AC.

- ±600VDC or 300VAC, CAT IV
- ±10V current transducer input
- Over 7 kilovolts of isolation to protect against faults
- High voltage terminals are standard shrouded safety banana jacks on 0.75in centers, just like a digital voltmeter
- 1 meter shielded cables to permit location of module in high voltage area.
- Module dimensions: 5" x 2.6" x 1.2" (127mm x 66mm x 30mm)